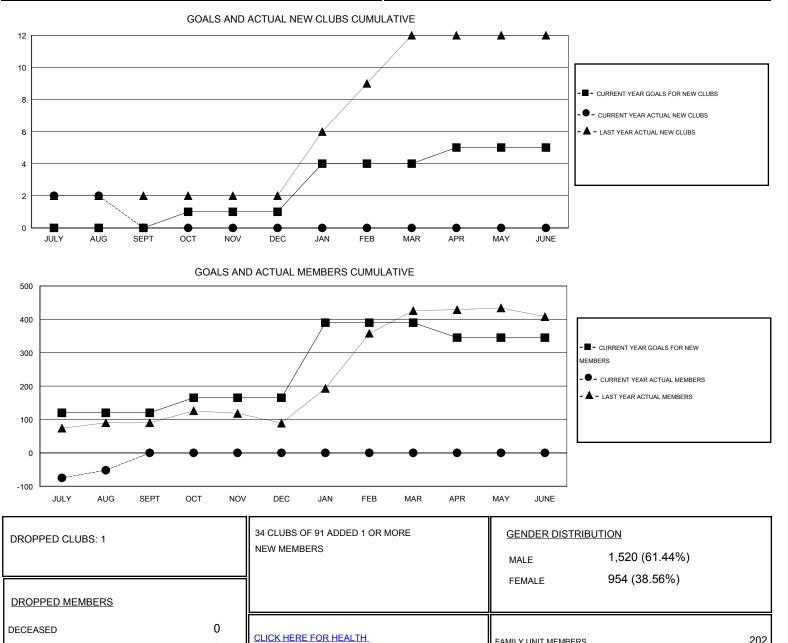

## GMT:

DATUK NAGARATNAM LOCATION SINGAPORE GMT CA 5 Clubs Members RESULTS FOR 2015-2016 **RESULTS FOR 2015-2016** NEW CLUB NEW CLUBS DROPPED NET NEW MEMBER CHARTER AND DROPPED NET QUARTER QUARTER GOAL CLUBS GAIN/LOSS GOAL NEW MEMBERS MEMBERS GAIN/LOSS ADDED 0 2 1 1 120 175 227 -52 JULY/AUG/SEPT JULY/AUG/SEPT 0 0 0 45 0 0 0 1 OCT/NOV/DEC OCT/NOV/DEC 3 0 0 0 225 0 0 0 JAN/FEB/MAR JAN/FEB/MAR 0 0 0 0 0 0 1 -45 APR/MAY/JUNE APR/MAY/JUNE